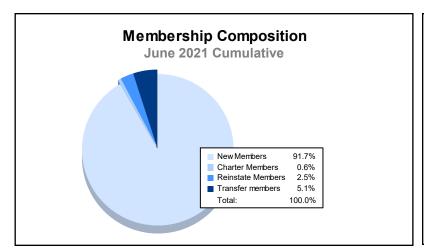

District N 2

As of June 2021 Cumulative

| Year      | New<br>Clubs | Dropped<br>Clubs | Gain/<br>Loss<br>Clubs | New<br>Members | Charter<br>Members | Reinstate<br>Members | Transfer<br>Members | Total<br>Member<br>Added | Total<br>Members<br>Dropped | Gain/<br>Loss<br>Members |
|-----------|--------------|------------------|------------------------|----------------|--------------------|----------------------|---------------------|--------------------------|-----------------------------|--------------------------|
| 2016-2017 | 1            | 0                | 1                      | 164            | 22                 | 14                   | 25                  | 225                      | 222                         | 3                        |
| 2017-2018 | 0            | 0                | 0                      | 199            | 0                  | 9                    | 25                  | 233                      | 227                         | 6                        |
| 2018-2019 | 1            | 0                | 1                      | 200            | 27                 | 11                   | 16                  | 254                      | 257                         | -3                       |
| 2019-2020 | 0            | 0                | 0                      | 149            | 0                  | 3                    | 7                   | 159                      | 186                         | -27                      |
| 2020-2021 | 0            | 1                | -1                     | 144            | 1                  | 4                    | 8                   | 157                      | 183                         | -26                      |
| Average   | 0            | 0                | 0                      | 171            | 10                 | 8                    | 16                  | 206                      | 215                         | -9                       |